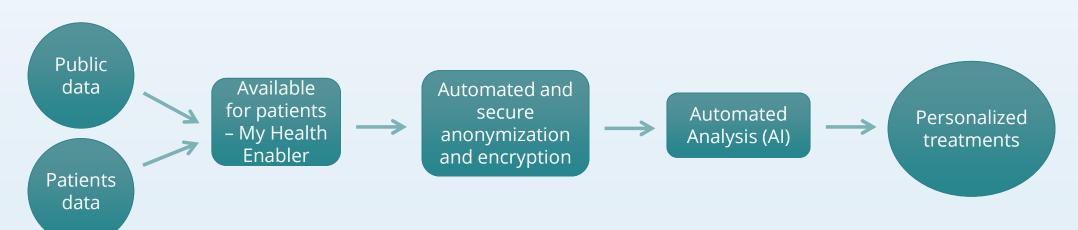

## How to do it

Using public and specific data from patients to their own benefit