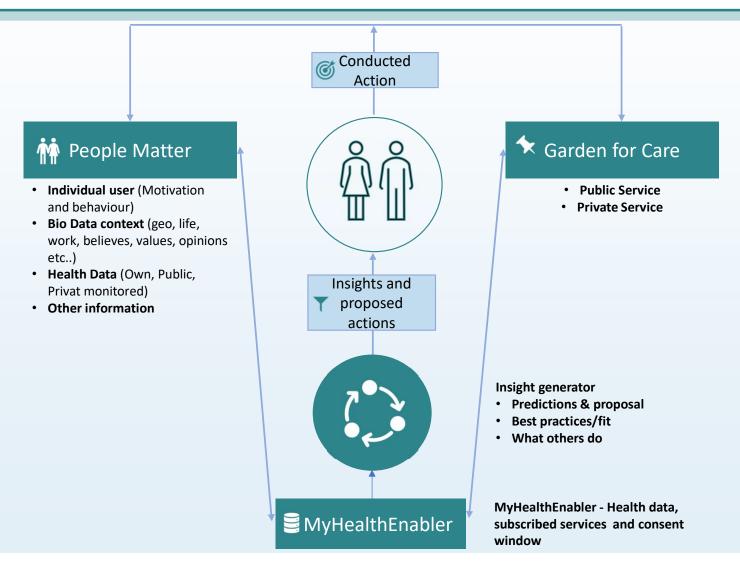

## CRANE building blocks

## How to do it

Using public and specific data from patients to their own benefit

## Interplay between CRANE building blocks